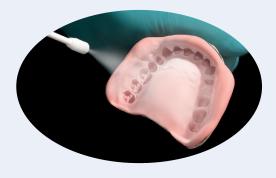

Apply a thin layer of Cavex ScanSpray to the impression for a 100% accurate digital model.

The Cavex ScanSpray sprays over 420 seconds.

- For a super detailed digital model of the impression.
- Suitable for all types of impression material.
- Powder-based instead of oil-based, so it does not affect the impression.