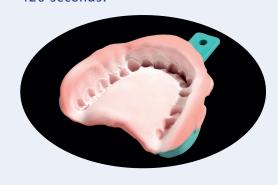

Apply a thin layer of Cavex ScanSpray to the impression for a 100% accurate digital model.

The Cavex ScanSpray sprays over 420 seconds.

- For a super detailed digital model of the impression.
- Suitable for all types of impression material.
- Powder-based instead of oil-based, so it does not affect the impression.